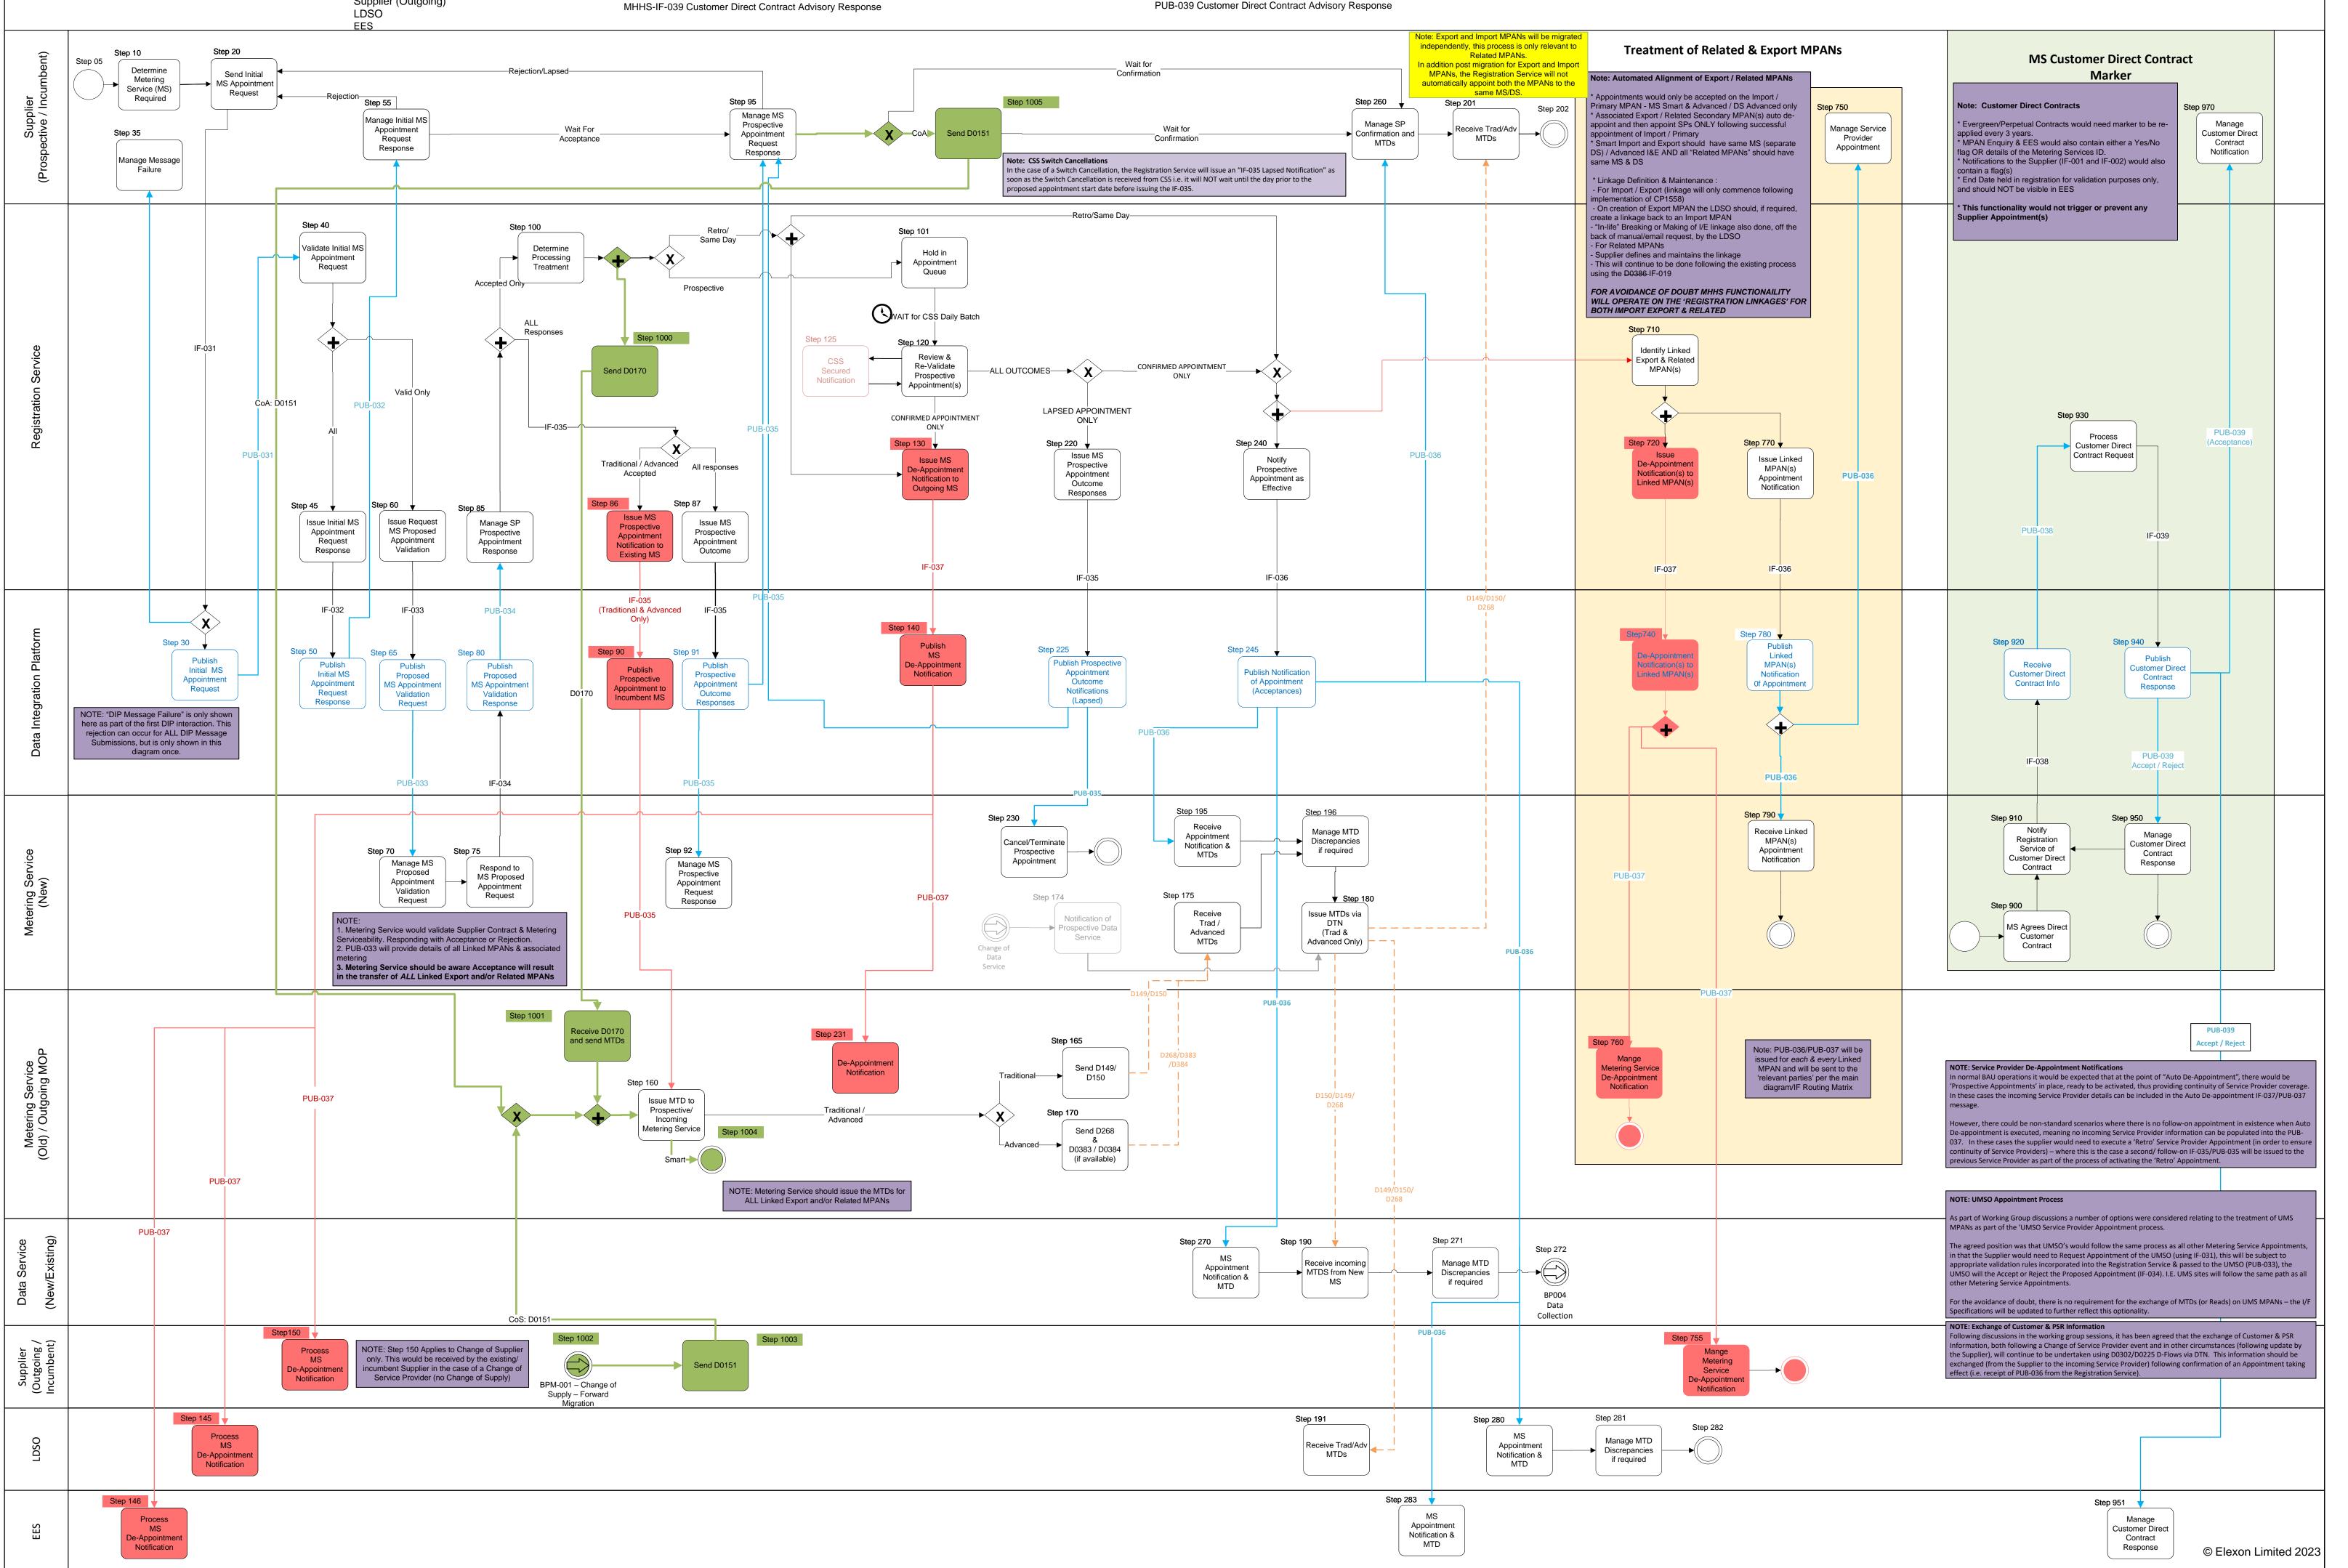

## **Cover Note**

This document displays the Forward Migration Change of Service – Metering Service process. It has been based on the MHHS BAU Change of Service – Metering Service process and any new, Migration-specific steps, are indicated in Green, whereas any steps that are not required as part of Migration are indicated in Red.

This process map should be read in parallel with the relevant BPD (MHHS BPD002 – Change of Service – Metering Service (Forward Migration)) which provides more detail on each of the steps and the steps that have been removed.

**Business Process Description** 

This BPM diagram describes the Forward Migration 'Change of Metering Service' Business Process. For a detailed description of each step in the BPM, please refer to the accompanying Business Process Descriptions [BPD] document for this Business Process.

Supplier (Prospective/Incumbent) Registration Service Data Integration Platform

New Metering Service (MSS, MSA, UMSO) Outgoing MOP New/Existing Data Service (SDS, ADS, UMSDS) Supplier (Outgoing)

MHHS Interfaces MHHS-IF-031 Supplier Service Appointment Request MHHS-IF-032 Reg. Serv. Response to Supplier Service App Request MHHS-IF-033 Registration Service Request for Service Appointment MHHS-IF-034 Service Provider Response to Appointment Request MHHS-IF-035 Registration Service Appointment Status Notification MHHS-IF-036 Reg. Serv. Notification of Service App. & Supporting Info

MHHS-IF-038 Customer Direct Contract Advisory

**Publication List** PUB-031 Supplier Service Appointment Request PUB-032 Reg. Serv. Response to Supplier Service App Request PUB-033 Registration Service Request for Service Appointment PUB-034 Service Provider Response to Appointment Request PUB-035 Registration Service Appointment Status Notification

Industry-led, Elexon facilitated BPM included as part of the process **BPM Entry** Exit BPM MHSS-BP003-Change of Service – Data Service MHHS-BP001-Change of Supply MHHS-BP004-Data Collection MHHS-BP001- Change of Supply (Migration) MHHS-BP007-Disconnection MHHS-BP011-Change of Market Segment MHHS-BP001- Change of Supply (Migration) PUB-036 Reg. Serv. Notification of Service App. & Supporting Info PUB-038 Customer Direct Contract Advisory PUB-039 Customer Direct Contract Advisory Response Note: Export and Import MPANs will be migrated independently, this process is only relevant to **Treatment of Related & Export MPANs** Related MPANs. **MS Customer Direct Contract** n addition post migration for Export and Impor MPANs, the Registration Service will not